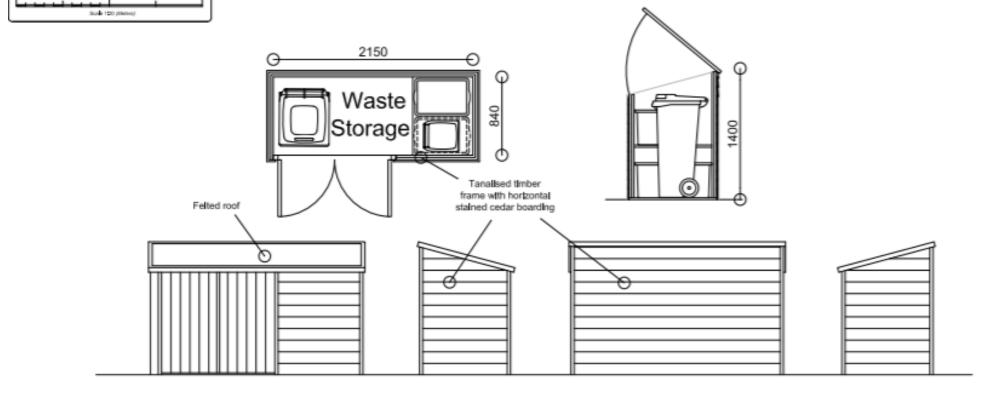

# Proposed subdivision of existing dwelling to form two 2-bedroom dwellings.

South Elevation

North Elevation

Elevation A

Ground Floor Plan

Typical Waste Storage Area Detall (Scale 1:20)

PLEASE NOTE: This Drawing is intended to satisfy planning requirements only. Details relating to construction or technical specification to be confirmed with M J Design.