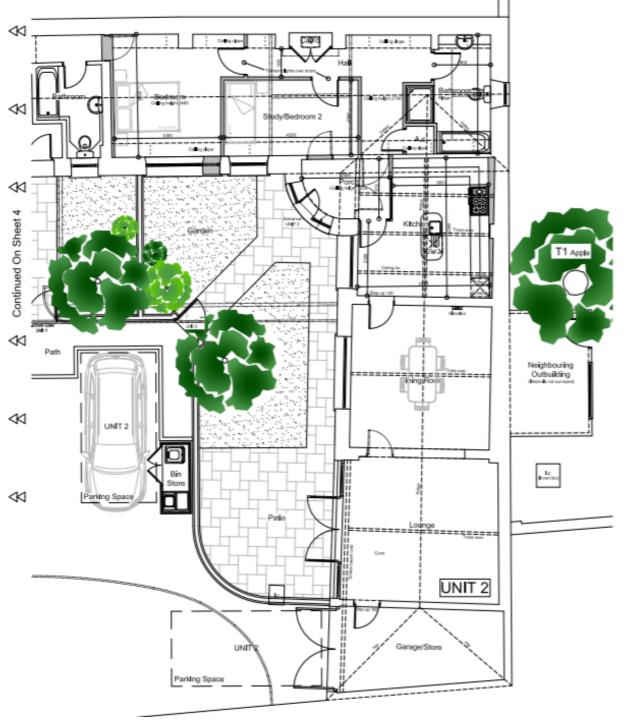

#### 20/P/1523/FUL The Longhouse 25 East Street Banwell BS29 6BW

# Proposed subdivision of existing dwelling to form two 2-bedroom dwellings.

South Elevation

North Elevation

Elevation A

Ground Floor Plan

Typical Waste Storage Area Detall (Scale 1:20)

PLEASE NOTE: This Drawing is intended to satisfy planning requirements only. Details relating to construction or technical specification to be confirmed with M J Design.