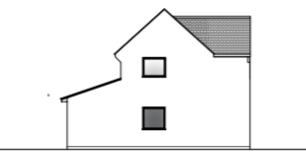

## 20/P/1638/FUH 5 Towerhead Road Banwell BS29 6PQ

Proposed single storey rear extension

Metres

Ν

EXISTING EAST ELEVATION 1:100

EXISTING SOUTH ELEVATION 1:100

PROPOSED EAST ELEVATION 1:100

PROPOSED SOUTH ELEVATION 1:100

EXISTING WEST ELEVATION 1:100

PROPOSED WEST ELEVATION 1:100

EXISTING GROUND FLOOR PLAN 1:100

PROPOSED GROUND FLOOR PLAN 1:100