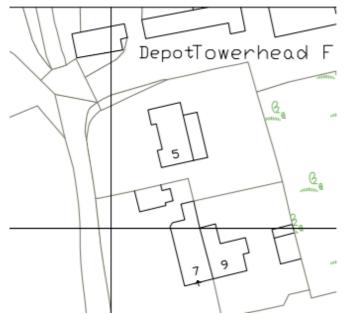

#### 20/P/0852/FUH 7 Towerhead Road Banwell BS29 6PQ

Hip to gable roof conversion. APPROVED