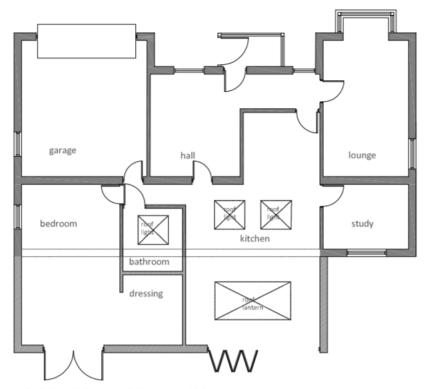

## 20/P/1670/FUH Brick House Farm Waywick Lane Banwell BS24 6UZ

## Erection of a two storey and single storey front extension, annexe and cart store