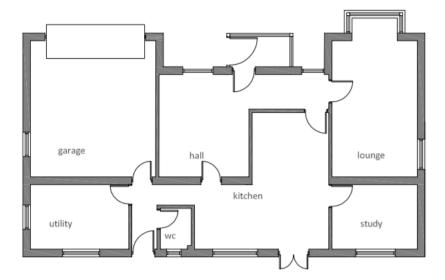

#### 20/P/1523/FUL The Longhouse 25 East Street Banwell BS29 6BW

# Proposed subdivision of existing dwelling to form two 2-bedroom dwellings.

South Elevation

North Elevation

Elevation A

Ground Floor Plan

Typical Waste Storage Area Detall (Scale 1:20)

PLEASE NOTE: This Drawing is intended to satisfy planning requirements only. Details relating to construction or technical specification to be confirmed with M J Design.