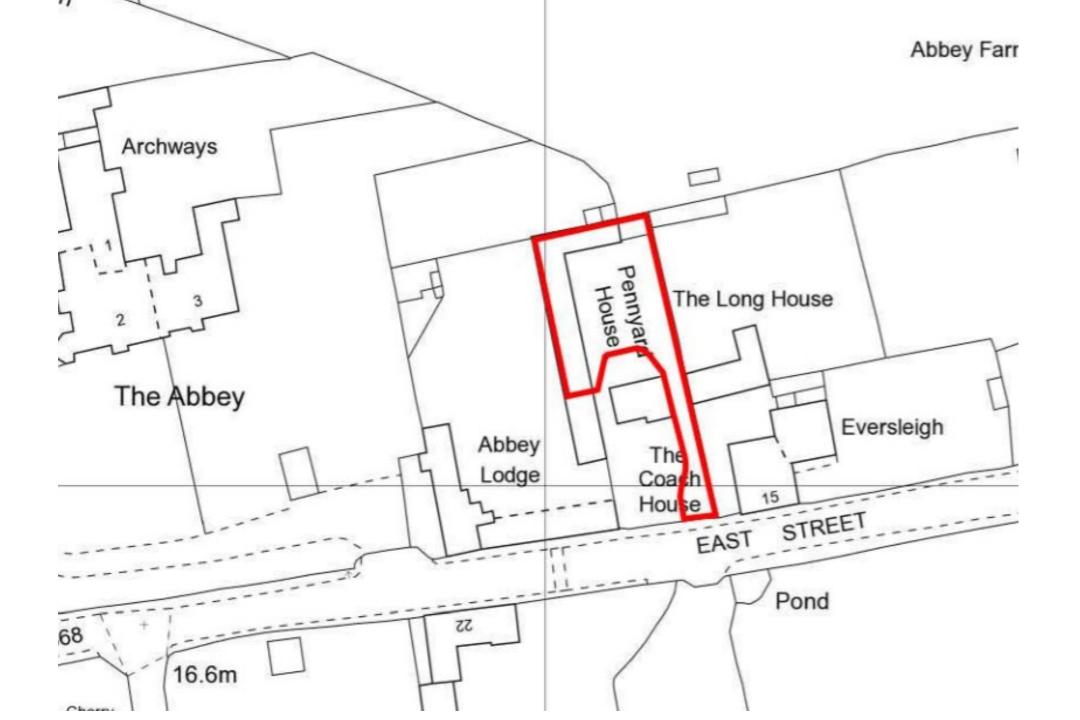

#### 20/P/1523/FUL The Longhouse 25 East Street Banwell BS29 6BW

# Proposed subdivision of existing dwelling to form two 2-bedroom dwellings.

South Elevation

North Elevation

Elevation A

Ground Floor Plan

Typical Waste Storage Area Detall (Scale 1:20)

PLEASE NOTE: This Drawing is intended to satisfy planning requirements only. Details relating to construction or technical specification to be confirmed with M J Design.