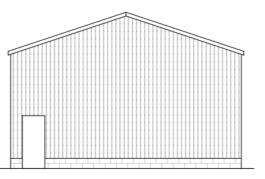

# 20/P/1493/FUL Land Adjacent to Cornstore, Cowslip Lane/Hatches Lane, Hewish

## Erection of 3no. additional industrial units within the B1, B2 and B8 Use Classes.

FRONT (SOUTH) ELEVATION

SIDE (WEST) ELEVATION

REAR (NORTH) ELEVATION

SIDE (NORTH) ELEVATION

REAR (EAST) ELEVATION

FRONT (NORTH) ELEVATION