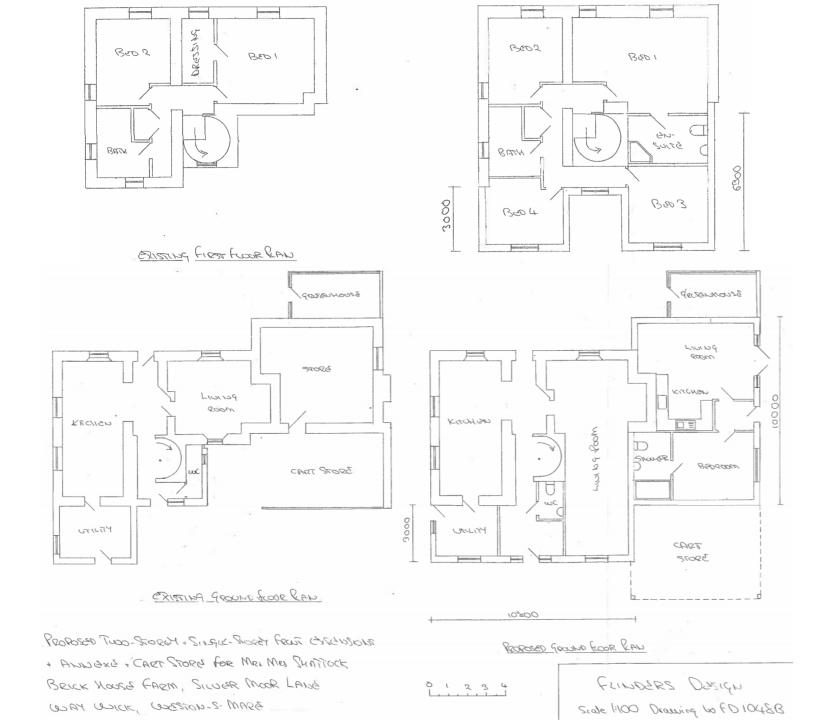

## 20/P/1670/FUH Brick House Farm Waywick Lane Banwell BS24 6UZ

## Erection of a two storey and single storey front extension, annexe and cart store

### Existing

#### Proposed