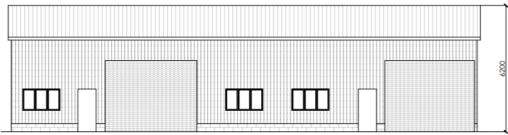

# 20/P/1493/FUL Land Adjacent to Cornstore, Cowslip Lane/Hatches Lane, Hewish

## Erection of 3no. additional industrial units within the B1, B2 and B8 Use Classes.

FRONT (SOUTH) ELEVATION

SIDE (WEST) ELEVATION

REAR (NORTH) ELEVATION

SIDE (NORTH) ELEVATION

REAR (EAST) ELEVATION

FRONT (NORTH) ELEVATION

SIDE (WEST) ELEVATION

REAR (SOUTH) ELEVATION