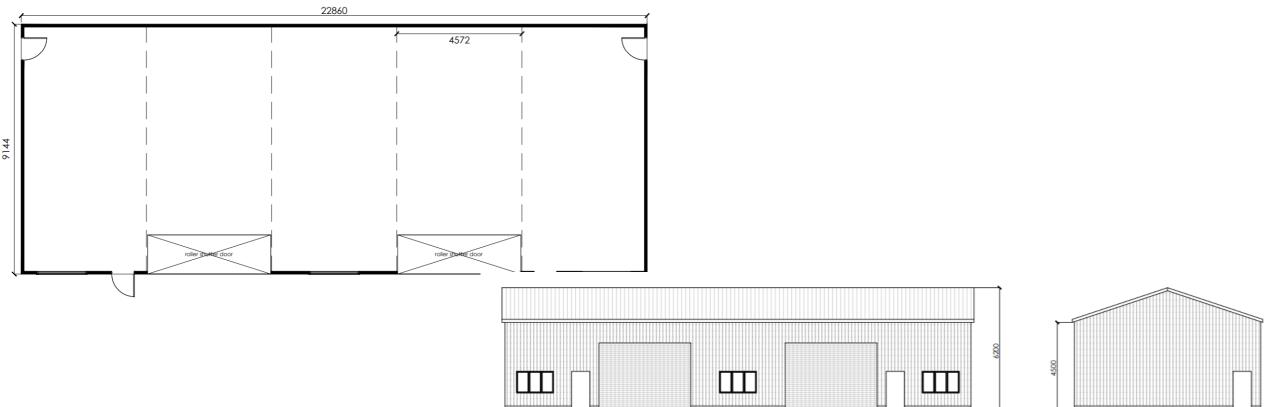

# 20/P/1493/FUL Land Adjacent to Cornstore, Cowslip Lane/Hatches Lane, Hewish

## Erection of 3no. additional industrial units within the B1, B2 and B8 Use Classes.

FRONT (SOUTH) ELEVATION

SIDE (WEST) ELEVATION

REAR (NORTH) ELEVATION

SIDE (NORTH) ELEVATION

REAR (EAST) ELEVATION

FRONT (NORTH) ELEVATION