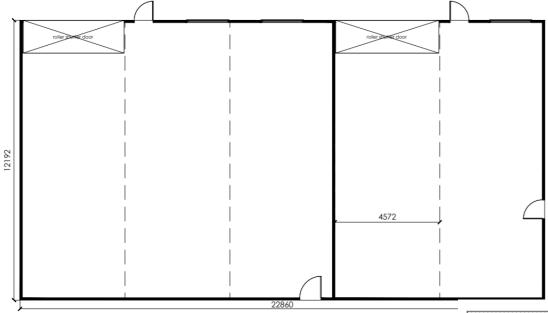

# 20/P/1493/FUL Land Adjacent to Cornstore, Cowslip Lane/Hatches Lane, Hewish

## Erection of 3no. additional industrial units within the B1, B2 and B8 Use Classes.

FRONT (SOUTH) ELEVATION

SIDE (WEST) ELEVATION

REAR (NORTH) ELEVATION

SIDE (NORTH) ELEVATION

REAR (EAST) ELEVATION

FRONT (NORTH) ELEVATION

SIDE (WEST) ELEVATION

REAR (SOUTH) ELEVATION