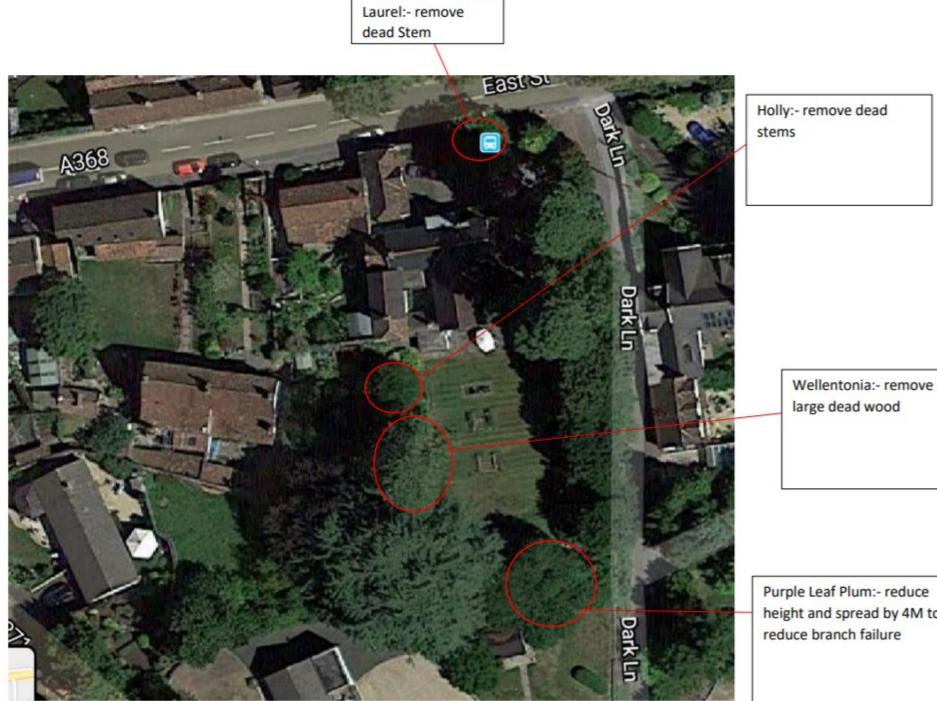

## 20/P/1362/TPO 18 East Street Banwell BS29 6BN

T1 - Purple leaf Plum - Reduce height and spread by 4m

Wellentonia:- remove

height and spread by 4M to