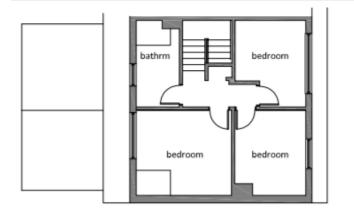

#### 20/P/1523/FUL The Longhouse 25 East Street Banwell BS29 6BW

# Proposed subdivision of existing dwelling to form two 2-bedroom dwellings.

South Elevation

North Elevation

Elevation A

Ground Floor Plan

Typical Waste Storage Area Detall (Scale 1:20)

PLEASE NOTE: This Drawing is intended to satisfy planning requirements only. Details relating to construction or technical specification to be confirmed with M J Design.