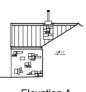

#### 20/P/1523/FUL The Longhouse 25 East Street Banwell BS29 6BW

# Proposed subdivision of existing dwelling to form two 2-bedroom dwellings.

South Elevation

North Elevation

Elevation A

Ground Floor Plan

Typical Waste Storage Area Detall (Scale 1:20)

PLEASE NOTE: This Drawing is intended to satisfy planning requirements only. Details relating to construction or technical specification to be confirmed with M J Design.