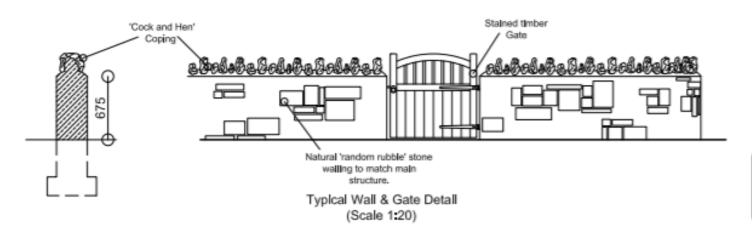

Lane/Hatches Lane, Hewish

## Erection of 3no. additional industrial units within the B1, B2 and B8 Use Classes.







FRONT (SOUTH) ELEVATION

SIDE (WEST) ELEVATION





REAR (NORTH) ELEVATION







SIDE (NORTH) ELEVATION

REAR (EAST) ELEVATION







FRONT (NORTH) ELEVATION

SIDE (WEST) ELEVATION







REAR (SOUTH) ELEVATION

### 20/P/1516/FUH Hilmer, 4 Hillmer Rise Banwell BS29 6HX

Retrospective application for the erection of a rear raised deck area.





#### Proposed



Side elevation

G



Rear elevation

#### 20/P/1523/FUL The Longhouse 25 East Street Banwell BS29 6BW

# Proposed subdivision of existing dwelling to form two 2-bedroom dwellings.











South Elevation

North Elevation





Elevation A





Ground Floor Plan



Typical Waste Storage Area Detall (Scale 1:20)



PLEASE NOTE: This Drawing is intended to satisfy planning requirements only. Details relating to construction or technical specification to be confirmed with M J Design.

|  | Construction of the Constr |
|--|-------------------------------------------------------------------------------------------------------------------------------------------------------------------------------------------------------------------------------------------------------------------------------------------------------------------------------------------------------------------------------------------------------------------------------------------------------------------------------------------------------------------------------------------------------------------------------------------------------------