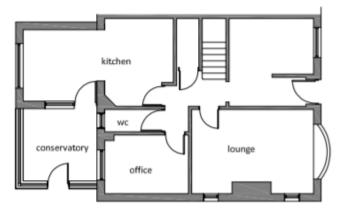

#### 20/P/1523/FUL The Longhouse 25 East Street Banwell BS29 6BW

# Proposed subdivision of existing dwelling to form two 2-bedroom dwellings.

South Elevation

North Elevation

Elevation A

Ground Floor Plan

Typical Waste Storage Area Detall (Scale 1:20)

PLEASE NOTE: This Drawing is intended to satisfy planning requirements only. Details relating to construction or technical specification to be confirmed with M J Design.