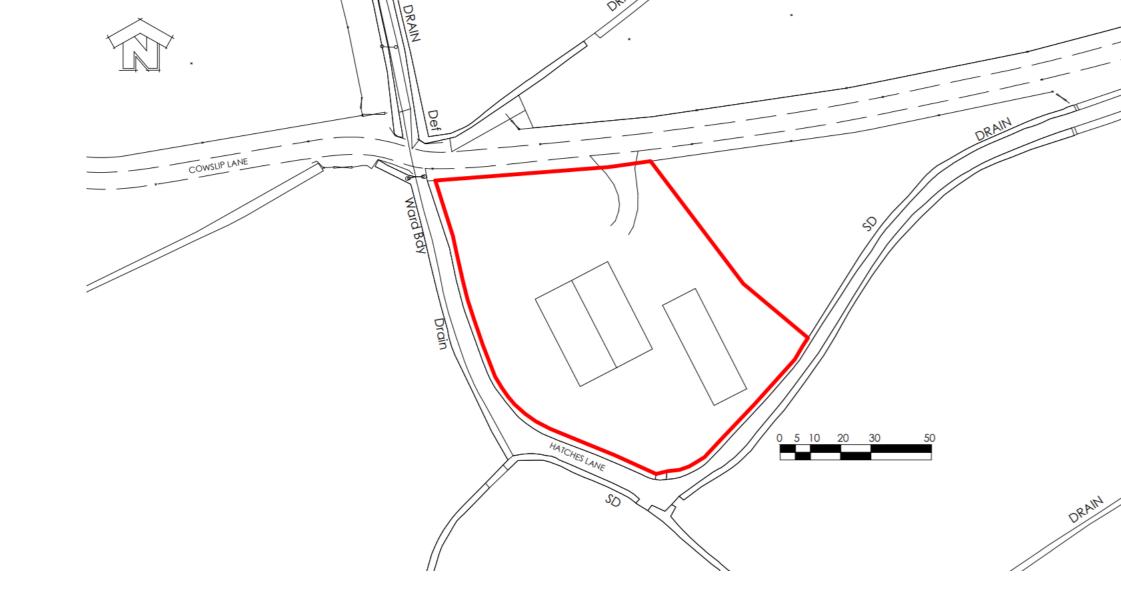

# 20/P/1493/FUL Land Adjacent to Cornstore, Cowslip Lane/Hatches Lane, Hewish

## Erection of 3no. additional industrial units within the B1, B2 and B8 Use Classes.

FRONT (SOUTH) ELEVATION

SIDE (WEST) ELEVATION

REAR (NORTH) ELEVATION

SIDE (NORTH) ELEVATION

REAR (EAST) ELEVATION

FRONT (NORTH) ELEVATION