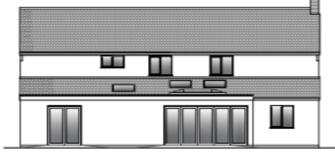

## 20/P/1638/FUH 5 Towerhead Road Banwell BS29 6PQ

Proposed single storey rear extension

Metres

Ν

EXISTING EAST ELEVATION 1:100

EXISTING SOUTH ELEVATION 1:100

PROPOSED EAST ELEVATION 1:100

PROPOSED SOUTH ELEVATION 1:100

EXISTING WEST ELEVATION 1:100

PROPOSED WEST ELEVATION 1:100

EXISTING GROUND FLOOR PLAN 1:100

PROPOSED GROUND FLOOR PLAN 1:100