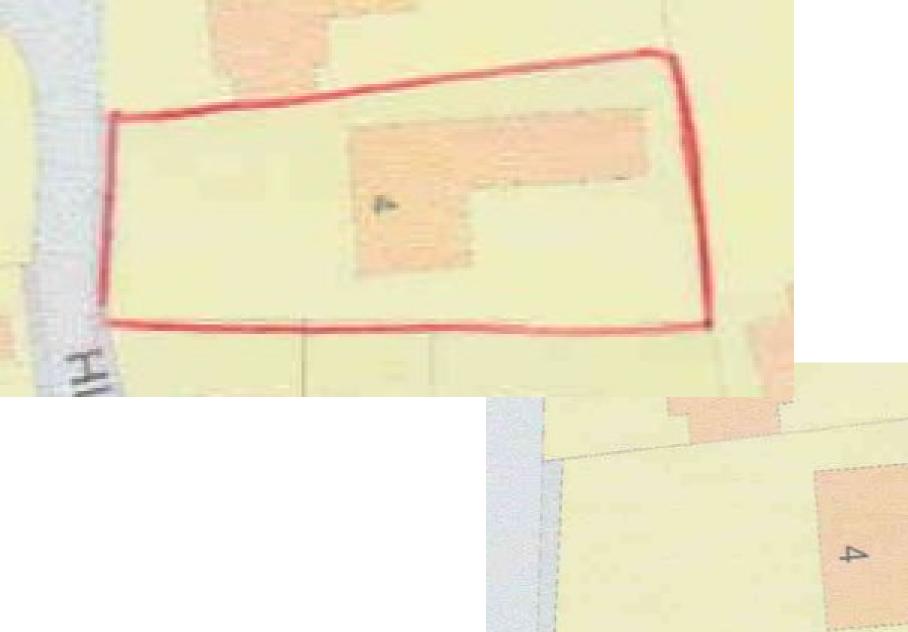

# 20/P/1493/FUL Land Adjacent to Cornstore, Cowslip Lane/Hatches Lane, Hewish

## Erection of 3no. additional industrial units within the B1, B2 and B8 Use Classes.

FRONT (SOUTH) ELEVATION

SIDE (WEST) ELEVATION

REAR (NORTH) ELEVATION

SIDE (NORTH) ELEVATION

REAR (EAST) ELEVATION

FRONT (NORTH) ELEVATION