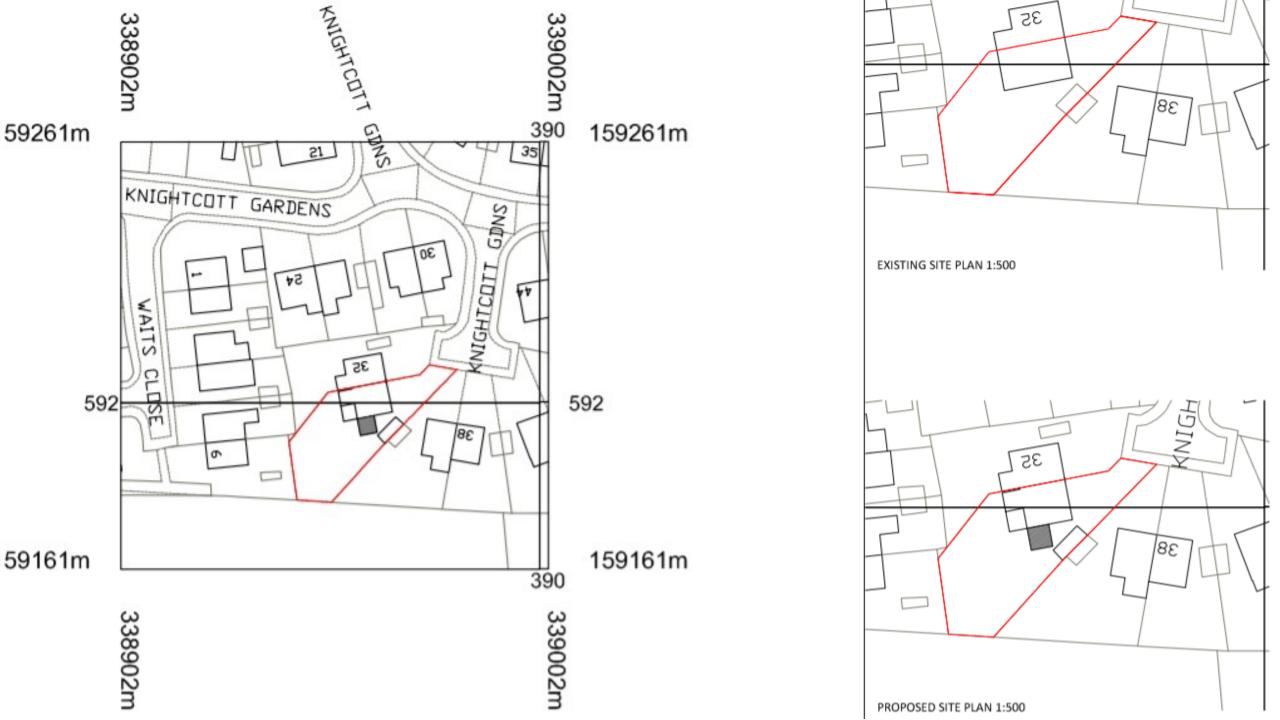

#### 20/P/1453/FUH 34 Knightcott Gardens Banwell BS29 6HD

### Erection of a two-storey side extension

EXISTING REAR ELEVATION

EXISTING SIDE ELEVATION

EXISTING FRONT ELEVATION

PROPOSED REAR ELEVATION

PRROPOSED SIDE ELEVATION

PROPOSED FRONT ELEVATION

EXISTING GROUND FLOOR PLAN 1:100