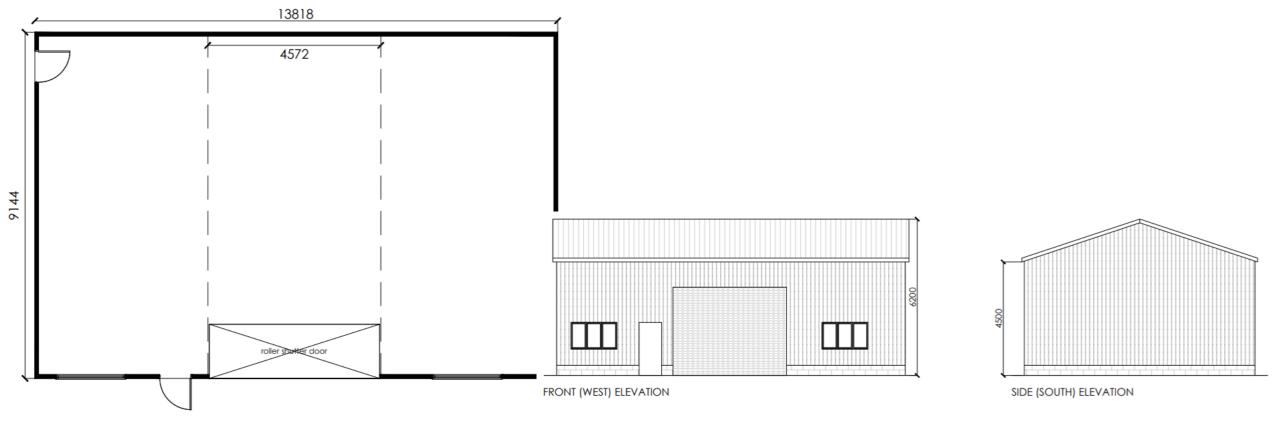

# 20/P/1493/FUL Land Adjacent to Cornstore, Cowslip Lane/Hatches Lane, Hewish

## Erection of 3no. additional industrial units within the B1, B2 and B8 Use Classes.

FRONT (SOUTH) ELEVATION

SIDE (WEST) ELEVATION

REAR (NORTH) ELEVATION

SIDE (NORTH) ELEVATION

REAR (EAST) ELEVATION

FRONT (NORTH) ELEVATION