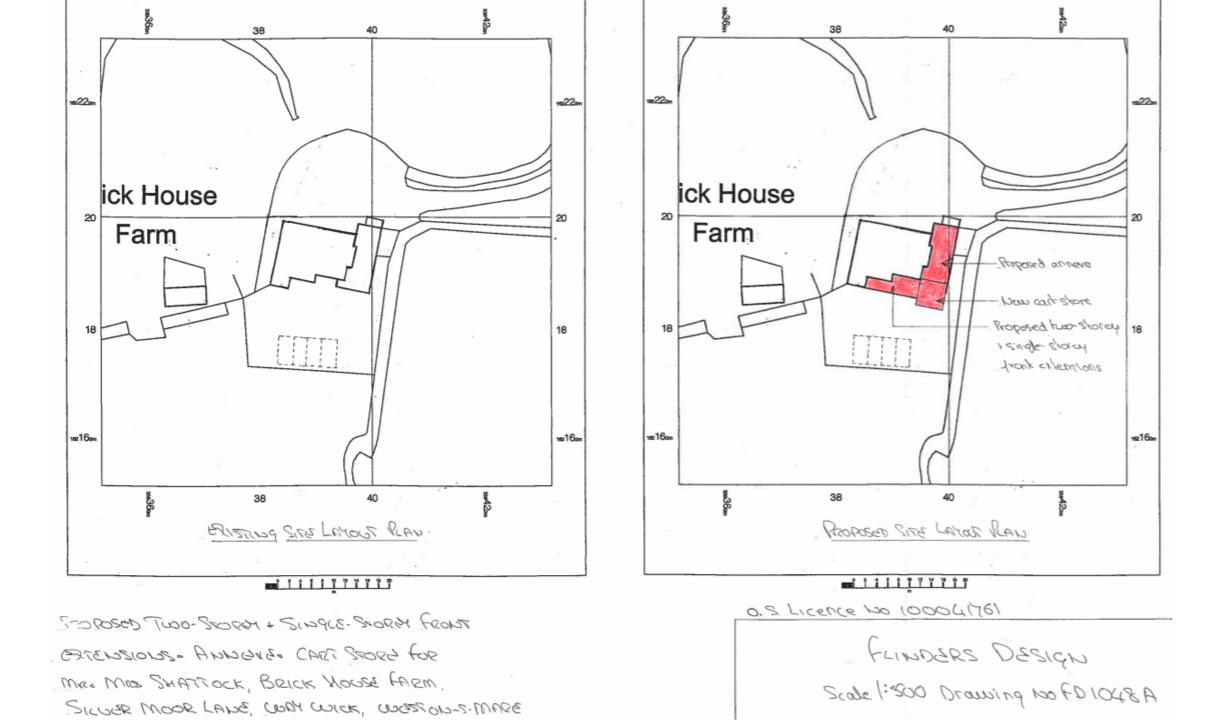

## 20/P/1670/FUH Brick House Farm Waywick Lane Banwell BS24 6UZ

## Erection of a two storey and single storey front extension, annexe and cart store

### Existing

#### Proposed