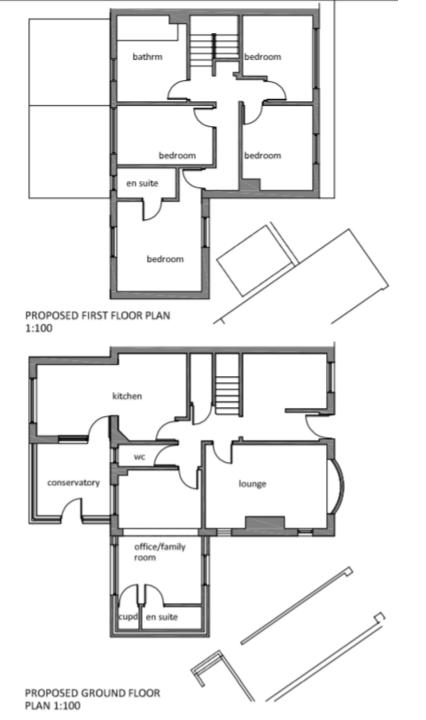

#### 20/P/1523/FUL The Longhouse 25 East Street Banwell BS29 6BW

# Proposed subdivision of existing dwelling to form two 2-bedroom dwellings.

South Elevation

North Elevation

Elevation A

Ground Floor Plan

Typical Waste Storage Area Detall (Scale 1:20)

PLEASE NOTE: This Drawing is intended to satisfy planning requirements only. Details relating to construction or technical specification to be confirmed with M J Design.