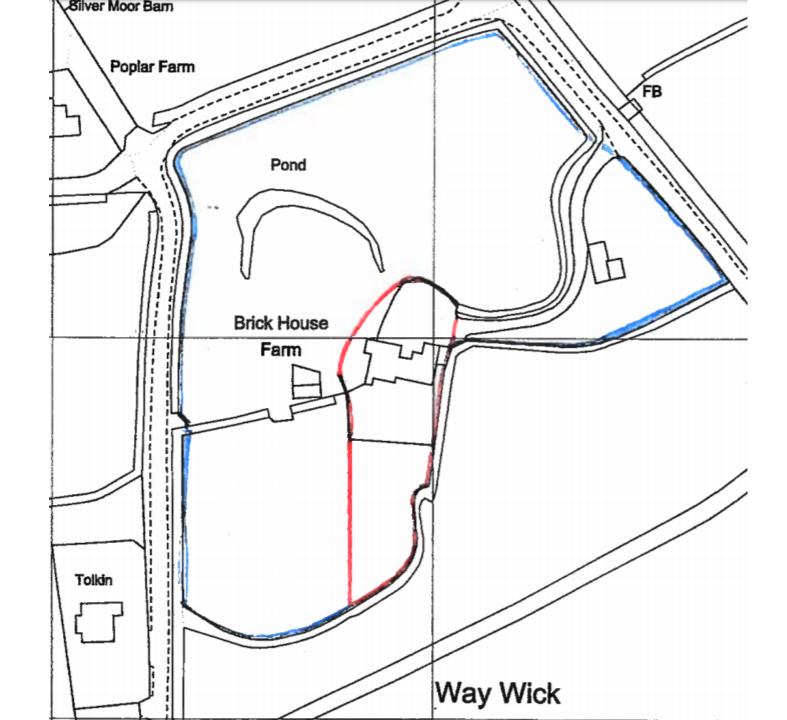

## 20/P/1670/FUH Brick House Farm Waywick Lane Banwell BS24 6UZ

## Erection of a two storey and single storey front extension, annexe and cart store