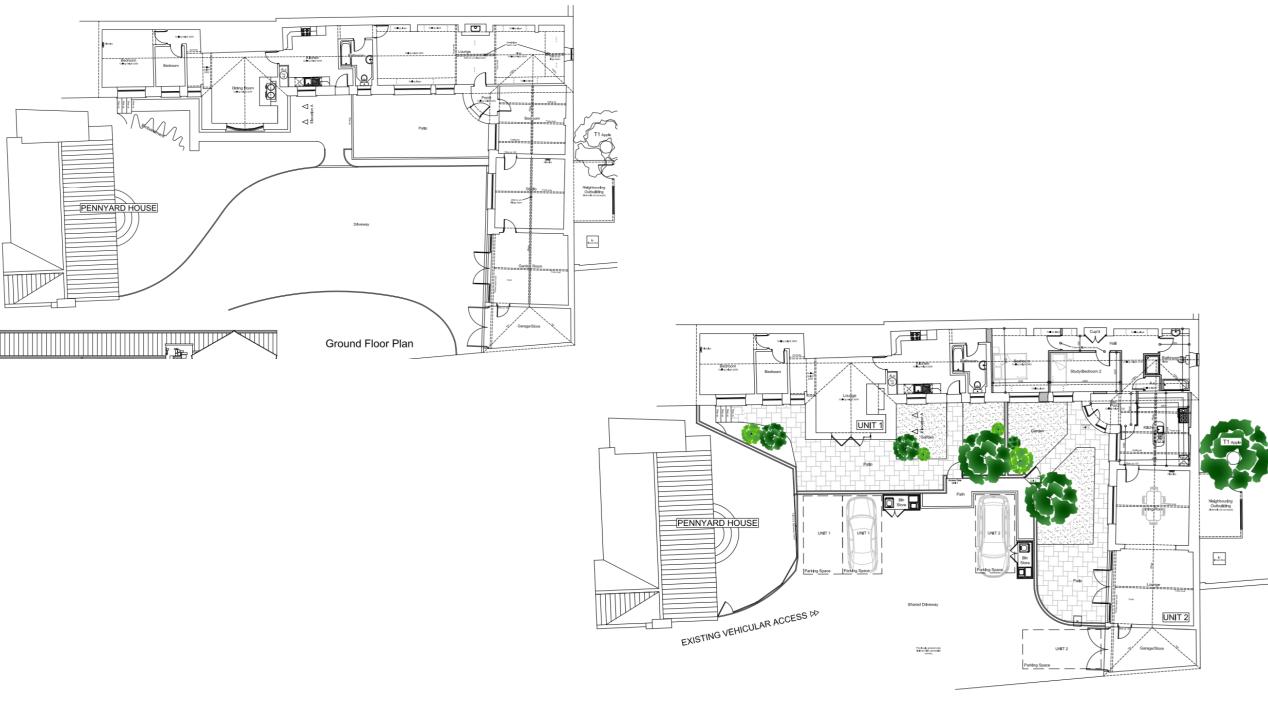

#### 20/P/1523/FUL The Longhouse 25 East Street Banwell BS29 6BW

# Proposed subdivision of existing dwelling to form two 2-bedroom dwellings.

South Elevation

North Elevation

Elevation A

Ground Floor Plan

Typical Waste Storage Area Detall (Scale 1:20)

PLEASE NOTE: This Drawing is intended to satisfy planning requirements only. Details relating to construction or technical specification to be confirmed with M J Design.