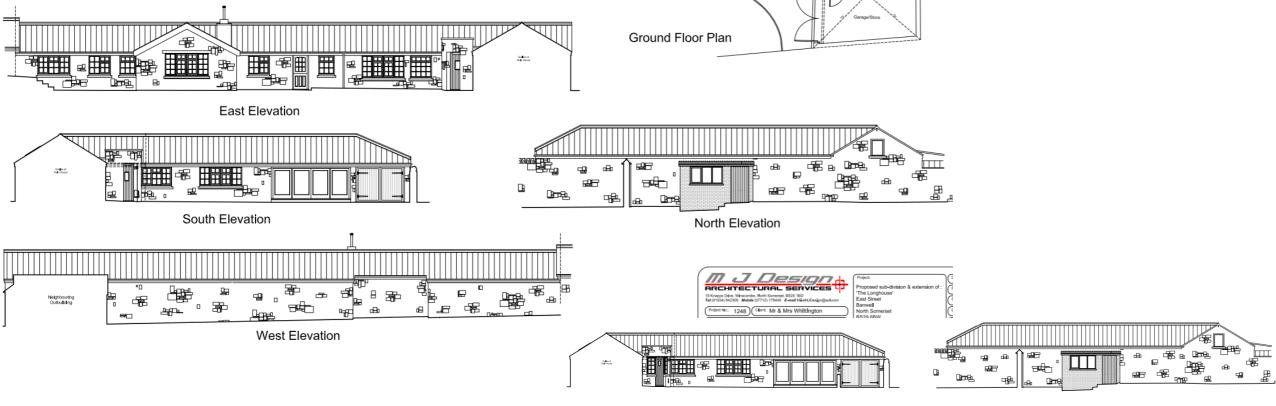

#### 20/P/1523/FUL The Longhouse 25 East Street Banwell BS29 6BW

# Proposed subdivision of existing dwelling to form two 2-bedroom dwellings.

South Elevation

North Elevation

Elevation A

Ground Floor Plan

Typical Waste Storage Area Detall (Scale 1:20)

PLEASE NOTE: This Drawing is intended to satisfy planning requirements only. Details relating to construction or technical specification to be confirmed with M J Design.