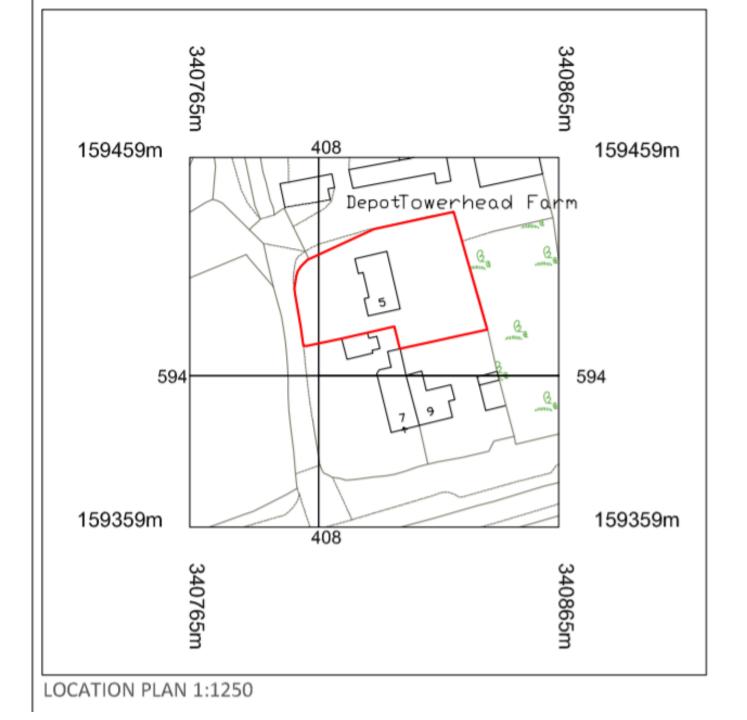

## 20/P/1638/FUH 5 Towerhead Road Banwell BS29 6PQ

Proposed single storey rear extension

Metres

Ν

EXISTING EAST ELEVATION 1:100

EXISTING SOUTH ELEVATION 1:100

PROPOSED EAST ELEVATION 1:100

PROPOSED SOUTH ELEVATION 1:100