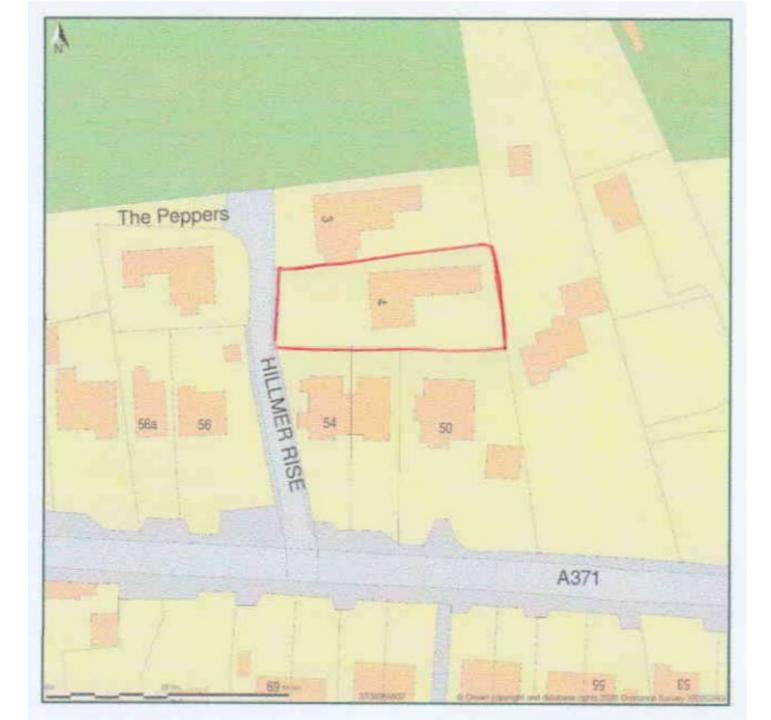

### 20/P/1516/FUH Hilmer, 4 Hillmer Rise Banwell BS29 6HX

Retrospective application for the erection of a rear raised deck area.