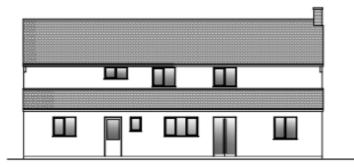

## 20/P/1638/FUH 5 Towerhead Road Banwell BS29 6PQ

Proposed single storey rear extension

Metres

Ν

EXISTING EAST ELEVATION 1:100

EXISTING SOUTH ELEVATION 1:100

PROPOSED EAST ELEVATION 1:100

PROPOSED SOUTH ELEVATION 1:100

EXISTING WEST ELEVATION 1:100

PROPOSED WEST ELEVATION 1:100

EXISTING GROUND FLOOR PLAN 1:100

PROPOSED GROUND FLOOR PLAN 1:100