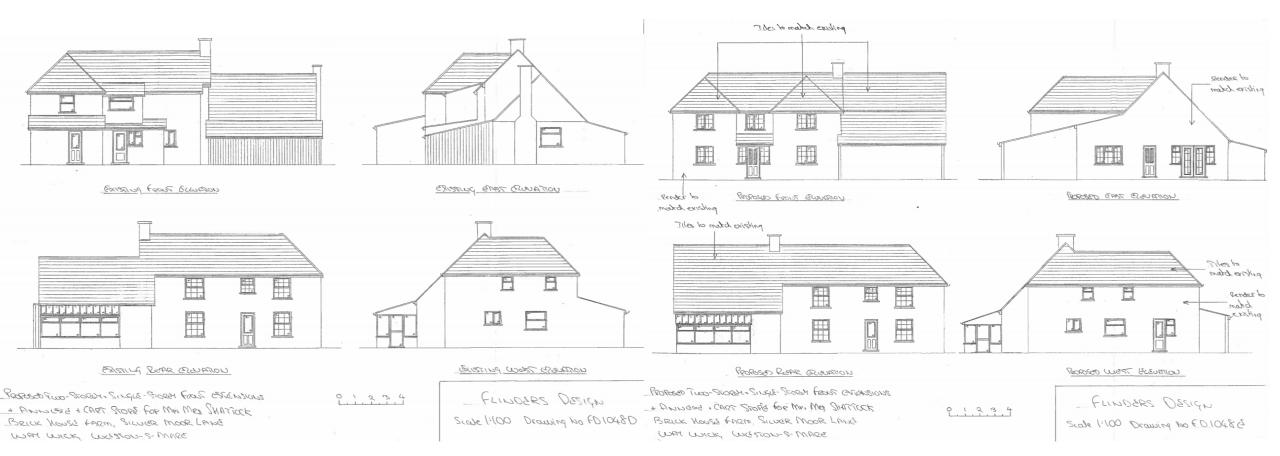

## 20/P/1670/FUH Brick House Farm Waywick Lane Banwell BS24 6UZ

## Erection of a two storey and single storey front extension, annexe and cart store

### Existing

#### Proposed