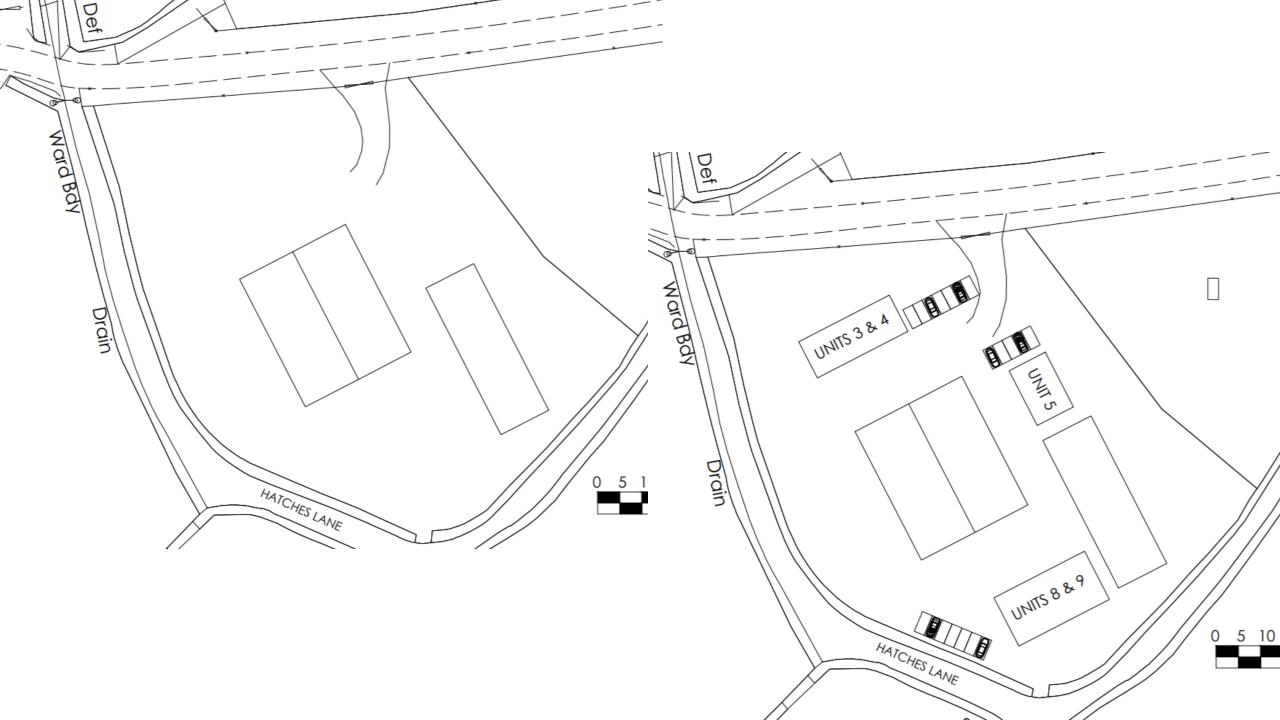

# 20/P/1493/FUL Land Adjacent to Cornstore, Cowslip Lane/Hatches Lane, Hewish

## Erection of 3no. additional industrial units within the B1, B2 and B8 Use Classes.

FRONT (SOUTH) ELEVATION

SIDE (WEST) ELEVATION

REAR (NORTH) ELEVATION

SIDE (NORTH) ELEVATION

REAR (EAST) ELEVATION

FRONT (NORTH) ELEVATION